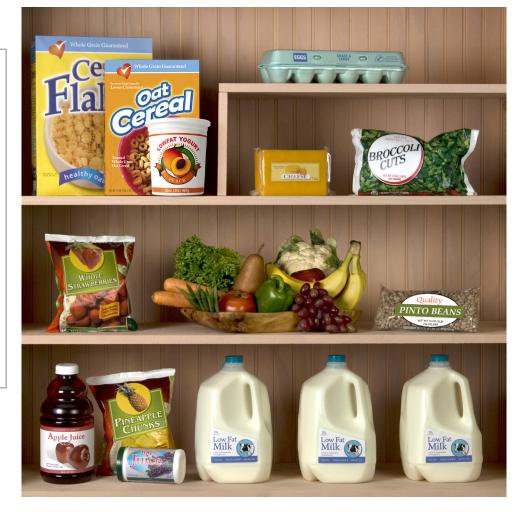

## What You Will Receive Each Month until your baby is 6 months old

4 gallons fat free or 1% lowfat milk

 $\underline{or}$  3 gallons + 1 quart fat free or 1% lowfat milk

and 1 lb cheese

or 3 gallons fat free or 1% lowfat milk, 32 oz yogurt, and 1 lb cheese

36 oz breakfast cereal

96 oz fruit juice

1 dozen eggs

\$11 for fruits and vegetables

1 lb dry beans <u>or</u> four 16-oz cans of beans <u>or</u> 18 oz peanut butter