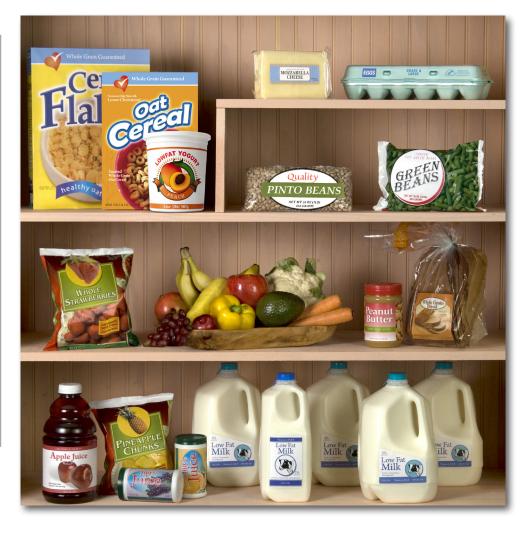

## What You Will Receive Each Month until your baby is 12 months of age

5½ gallons 1% lowfat or fat free milk

or 4½ gallons + 1 quart 1% lowfat or fat free milk and 1 lb cheese or 4½ gallons 1% lowfat or fat free milk, 32 oz yogurt, and 1 lb cheese

36 oz breakfast cereal

1 lb whole grains - choice of 100% whole wheat bread, pasta or tortillas; brown rice; corn tortillas; oats or oatmeal; or bulgur (cracked wheat)

144 oz fruit juice

1 dozen eggs

\$11 for fruits and vegetables

Choice of 2: 1 lb dry beans <u>or</u> four 16 oz cans of beans <u>or</u> 18 oz peanut butter

Note: WIC is a supplemental nutrition program. WIC does not provide all of the food you need.

Florida Department of Health WIC Program This institution is an equal opportunity provider. FloridaWIC.org 9/19 Photo © Texas Department of State Health Services