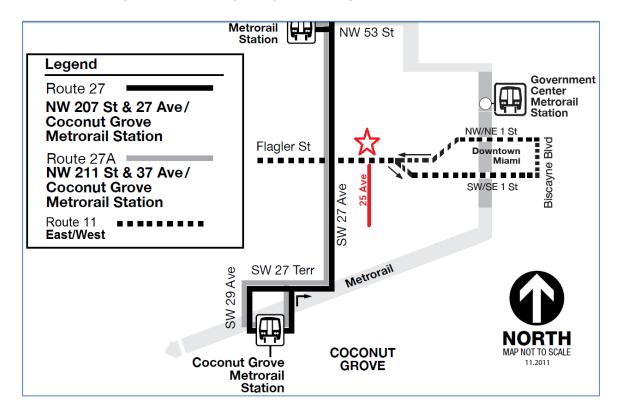

## **ADAP Program & Pharmacy**

## FLAGLER STREET LOCATION

2515 West Flagler St, Suite 102-A. Miami Florida 33135 T: 305-643-7400

Monday-Friday 8:00 a.m. – 5:00 p.m.

Thursdays 8:00 a.m. – 6:00 p.m.

Closed on State observed Holidays

Closing at 12:00 noon last workday of the month for inventory

Schedule of Closures

## TRANSIT INFORMATION:

Bus Lines 27 & 27 A (North & South), 11 (East West)



## WEST PERRINE LOCATION

18255 Homestead Avenue. Miami Florida 33157 T: 305-278-3021

Monday-Friday / 8:30 a.m. – 4:30 p.m. Closed on State observed Holidays Closing at 12:00 noon last workday of the month Schedule of Closures